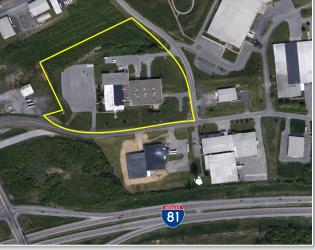

## PROPERTY HIGHLIGHTS

Available Space: 90,000 ± SF Parcel Size: 11 ± acres Parking Spaces: 140 ± Zoning: NC-Commercial Tax Parcel ID:82.08-1-5.1 Sale Price: \$2,200,000.00

**Comments:** 90,000 ± SF Industrial/Manufacturing building available for sale. 18' Clear ceiling in warehouse, 42' bays, 8 overhead doors with dock levelers & two 15' drive-in doors. Located in the Jefferson County Industrial Park. 30 minutes from Canadian border, 15 minutesfrom Fort Drum. To take a Video Tour, click here.