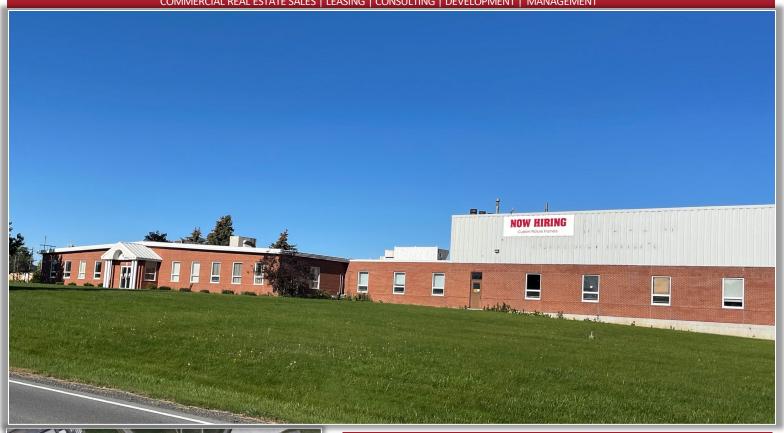

## FOR SALE | INDUSTRIAL OR MANUFACTURING SPACE

22419 Route 196 & Fisher Road, Watertown, New York

COMMERCIAL REAL ESTATE SALES | LEASING | CONSULTING | DEVELOPMENT | MANAGEMENT

## PROPERTY HIGHLIGHTS

Available Space: 90,000 ± SF Parcel Size: 11 ± acres Parking Spaces: 140 ± Zoning: NC-Commercial Tax Parcel ID:82.08-1-5.1 Sale Price: \$2,200,000.00

**Comments:** 90,000 ± SF Industrial/Manufacturing building available for sale. 18' Clear ceiling in warehouse, 42' bays, 8 overhead doors with dock levelers & two 15' drive-in doors. Located in the Jefferson County Industrial Park. 30 minutes from Canadian border, 15 minutesfrom Fort Drum. To take a Video Tour, click here.